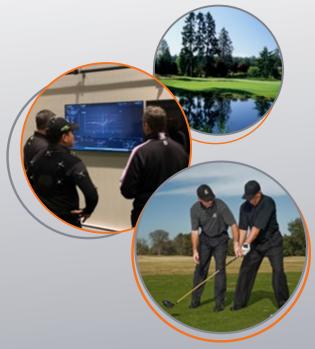

# Welcome to Saunders Performance Golf at Morgan Creek

A member of our specialized team of PGA Qualified Performance Coaches will conduct an Initial Skills Assessment to clearly identify and highlight the player's strengths and weaknesses, setting the foundation for a personalized Performance Coaching Plan. The player will gain a greater understanding of how to improve their Key Performance Metrics, establish goals, and develop a custom playing and training schedule.

Our mission is to provide cutting-edge information and technologies, in a more personalized and relaxed environment, leading to accelerated improvement and enjoyment of the game.

Please contact one of our Coaches to discuss the number of the possibilities in each of the following Performance Coaching Programs to ensure your learning curve is optimized.

### **All Coaching Programs may include:**

- Initial Game Assessments & Skills Testing
- Performance Practice Plans & Routines
- On-Course Coaching Sessions
- Specialized MindSet Training
- Performance Putting Studio access

- Skills Combines & Periodic Testing
- Complete Stats Analysis
- Tournament Observation & Support
- Performance Club Fitting & Testing \*Additional Fees may apply
- Physical Conditioning & Nutritional Programs \*Additional Fees may apply